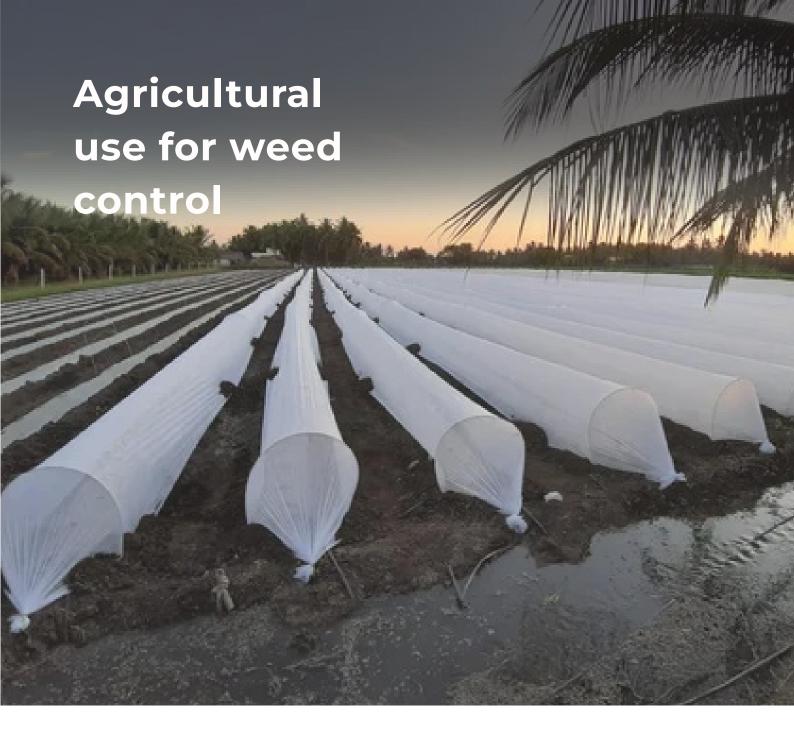

**Agriculture Fabric for Weed Control** 

PP non woven fabric is used inside bed sheet to make it soft, smooth and flexible. It also increases the strength of bed sheet. While, It also helps in protecting furniture from the dust and other damages.

D-cut Bags

W-cut Bag

Loop Handle Bag

Nonwoven Fabrics have several medical usecases as you can see below images. Best thing about it is comfort with softness and reliability at best rates.

Diapers

Gloves

Weed control fabrics- a full range of gsm, 50/70/100 being the most popular (customized gsm can also be offered) - UV stabilized - 2-3% wherever required are offered in PP Spun bond Nonwovens.

These fabrics allow water, air and nutrients to pass through to roots of the plants, but blocks weeds. - Roll Length - standard 300 - 500 mtr or customized roll lengths.