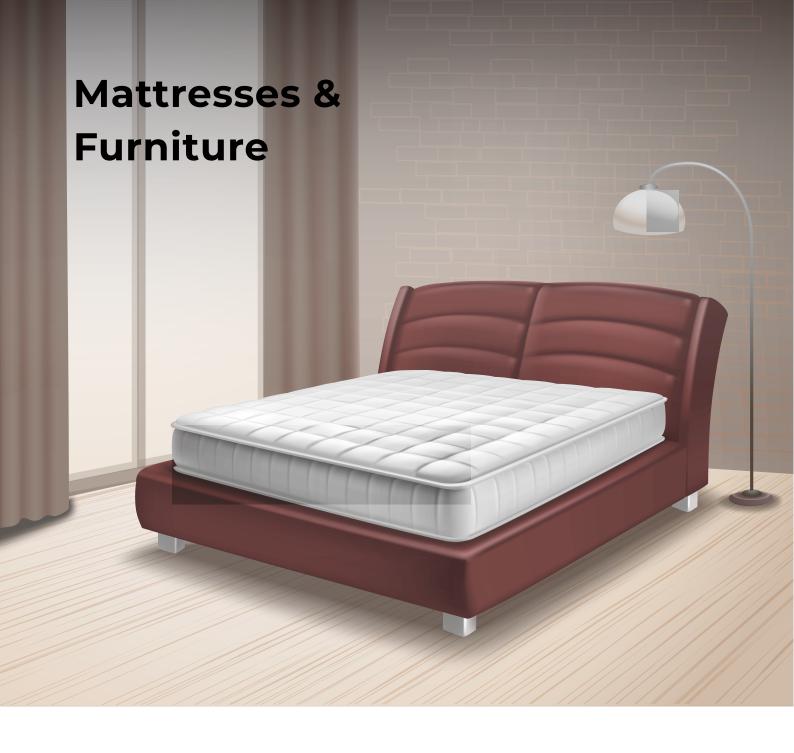

# **Best Applications**

Discover the different applications of our Non-woven fabric having 10 GSM to 200 GSM available with several colours.

Mattresses & Furniture

Filtration

Bags & others

Medical & Health care

**Agriculture Fabric for Weed Control** 

PP non woven fabric is used inside bed sheet to make it soft, smooth and flexible. It also increases the strength of bed sheet. While, It also helps in protecting furniture from the dust and other damages.